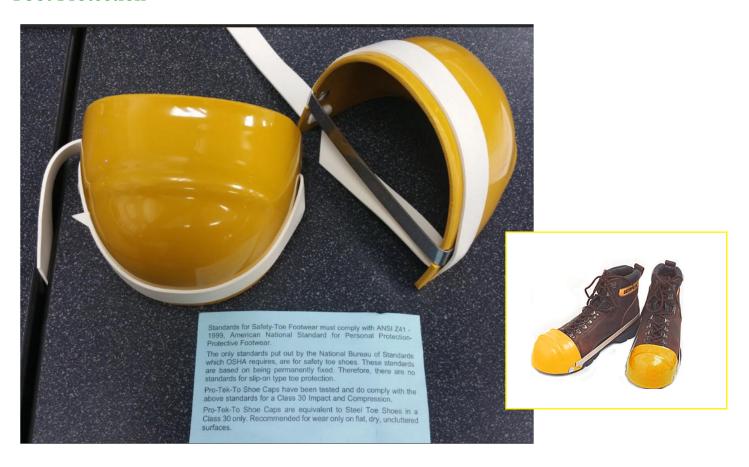

## PLASTIC SHOE CAPS FOR IMPACT PROTECTION

Foot Protection

Your feet can be protected without changing your shoes quickly and easily with our shoe caps. They slip easily over your own street shoe and strap firmly around the back of your heel. Especially beneficial to the temporary employee or visitors to your plant.

Shoe caps have been tested to withstand up to 30 lbs. impact and compression.

## STANDARDS & CERTIFICATIONS

 Can withstand 30 pounds of impact

**PART # LW-505**