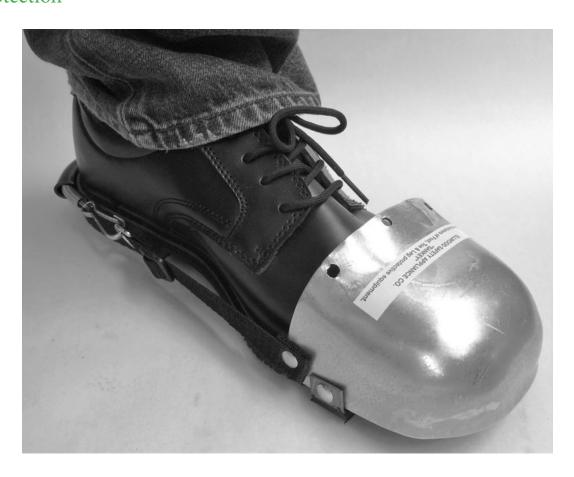

## STEEL TOE GUARD FOR IMPACT PROTECTION

**Foot Protection** 

These steel toe guards fit any shoe, provide maximum protection, and are light and comfortable to wear. Abnormal foot conditions do not prevent one from wearing these toe guards. Held in place by adjustable web straps and a spring fastener. Weighing just 12 ounces, each guard is designed to withstand an impact of 75 foot pounds with a large safety factor designed in. Width is 4 1/2" men, 4" women. Per Federal Regulations, guards provide protection equal to ANSI-Z41-1999 and ASTM-F2413-05 standards for compression and impact.

## **FEATURES**

- Designed to fit over a street shoe
- Held in place by adjustable web straps and spring fasteners
- Lightweight Weigh only 12 ounces
- Can withstand impact of 75 foot pounds