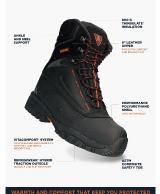

## **Features / Specifications**

- 800g Thinsulate® Ultra insulation
- DRI-BLAZE® lining for superior comfort, warmth and durability
- 8" Leather upper
- Anti-Slip RefrigiWear® outsole
- ASTM composite safety toe
- Waterproof
- Performance polyurethane shell
- Lighter weight than most 800g boots
- Rubber heel plate for easy kick off
- VitaComfort® anti-fatigue and gravity-fed moisture management system
- Electrical hazard compliant