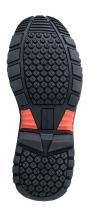

## **Features / Specifications**

- 800g Thinsulate® Ultra insulation
- DRI-BLAZE® lining for superior comfort, warmth and durability
- 8" Leather upper
- Anti-Slip RefrigiWear® outsole
- ASTM composite safety toe
- Waterproof
- Performance polyurethane shell
- Lighter weight than most 800g boots
- Rubber heel plate for easy kick off
- VitaComfort® anti-fatigue and gravity-fed moisture management system
- Electrical hazard compliant