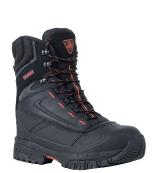

## POLARFORCE® MAX BOOTS

1140CRBLK070

## **Features / Specifications**

- 800g Thinsulate® Ultra insulation
- DRI-BLAZE® lining for superior comfort, warmth and durability
- 8" Leather upper
- Anti-Slip RefrigiWear® outsole
- ASTM composite safety toe
- Waterproof
- Performance polyurethane shell
- Lighter weight than most 800g boots
- Rubber heel plate for easy kick off
- VitaComfort® anti-fatigue and gravity-fed moisture management system
- Electrical hazard compliant