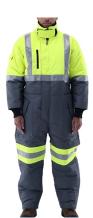

## Features / Specifications

- 280g 100% Polyester insulation
- 100% Polyester ripstop outershell
- Water-repellent, wind-tight finish
- 100% Polyester pongee inner lining
- 2 Hand-warmer pockets
- 2 Waist pockets with snap closure
- Flap pocket on right sleeve
- 2-Stall pencil pocket on left sleeve
- Zippered chest pocket
- Fleece-lined fold up collar with closure to seal out drafts
- Rib knit cuffs
- Draft-sealing elastic back band
- Above-knee leg zippers with snap-close storm flaps
- Heel reinforcement patches
- Meets ANSI/ISEA 107-2020 Type R, Class 3
- Crotch gusset for better fit and movement