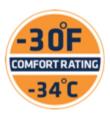

## FREEZER EDGE® COVERALLS

## Features / Specifications

- 280g 100% Polyester insulation
- 100% Polyester ripstop outershell
- Water-repellent, wind-tight finish
- 100% Polyester pongee inner lining
- 2 Hand-warmer pockets
- 2 Waist pockets with snap closure
- Flap pocket on right sleeve
- 2-Stall pencil pocket on left sleeve
- Zippered chest pocket
- Fleece-lined fold up collar with closure to seal out drafts
- Rib knit cuffs
- Draft-sealing elastic back band
- Above-knee leg zippers with snap-close storm flaps
- Heel reinforcement patches
- Meets ANSI/ISEA 107-2020 Type R, Class 3
- Crotch gusset for better fit and movement