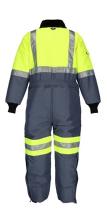

## Features / Specifications

- 280g 100% Polyester insulation
- 100% Polyester ripstop outershell
- Water-repellent, wind-tight finish
- 100% Polyester pongee inner lining
- 2 Hand-warmer pockets
- 2 Waist pockets with snap closure
- Flap pocket on right sleeve
- 2-Stall pencil pocket on left sleeve
- Zippered chest pocket
- Fleece-lined fold up collar with closure to seal out drafts
- Rib knit cuffs
- Draft-sealing elastic back band
- Above-knee leg zippers with snap-close storm flaps
- Heel reinforcement patches
- Meets ANSI/ISEA 107-2020 Type R, Class 3
- Crotch gusset for better fit and movement