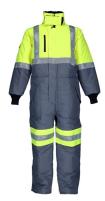

## Features / Specifications

- 280g 100% Polyester insulation
- 100% Polyester ripstop outershell
- Water-repellent, wind-tight finish
- 100% Polyester pongee inner lining
- 2 Hand-warmer pockets
- 2 Waist pockets with snap closure
- Flap pocket on right sleeve
- 2-Stall pencil pocket on left sleeve
- Zippered chest pocket
- Fleece-lined fold up collar with closure to seal out drafts
- Rib knit cuffs
- Draft-sealing elastic back band
- Above-knee leg zippers with snap-close storm flaps
- Heel reinforcement patches
- Meets ANSI/ISEA 107-2020 Type R, Class 3
- Crotch gusset for better fit and movement